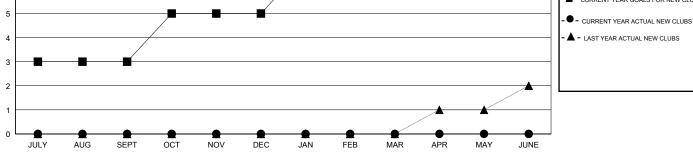

## MONTHLY MEMBERSHIP PROGRESS REPORT

## District 321A1

Results as of: 10/31/2019







| DROPPED CLUBS: 0             | 12 CLUBS OF 52 ADDED 1 OR MORE<br>NEW MEMBERS | GENDER DISTRIBUTION<br>MALE 1,235 (68.92%) |     |
|------------------------------|-----------------------------------------------|--------------------------------------------|-----|
| DROPPED MEMBERS              |                                               | FEMALE 557 (31.08%)                        |     |
| DECEASED 2                   | CLICK HERE FOR CUMULATIVE                     | TOTAL FAMILY UNIT MEMBERS 8                | 396 |
| CLUB CANCELLED 0<br>OTHER 49 | MEMBERSHIP DATA                               | FAMILY MEMBERS PAYING HALF 50              | 566 |
| TOTAL 51                     |                                               |                                            |     |

©