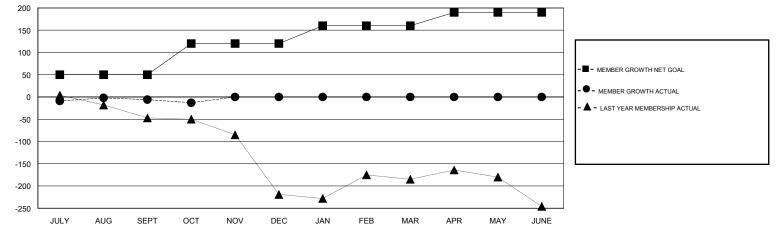

## MONTHLY MEMBERSHIP PROGRESS REPORT

## District 321A1

Results as of: 10/31/2019







| DROPPED CLUBS: 0             | 12 CLUBS OF 52 ADDED 1 OR MORE<br>NEW MEMBERS | GENDER DISTRIBUTION<br>MALE 1,235 (68.92%) |     |
|------------------------------|-----------------------------------------------|--------------------------------------------|-----|
| DROPPED MEMBERS              |                                               | FEMALE 557 (31.08%)                        |     |
| DECEASED 2                   | CLICK HERE FOR CUMULATIVE                     | TOTAL FAMILY UNIT MEMBERS 8                | 396 |
| CLUB CANCELLED 0<br>OTHER 49 | MEMBERSHIP DATA                               | FAMILY MEMBERS PAYING HALF 50              | 566 |
| TOTAL 51                     |                                               |                                            |     |

© Cop